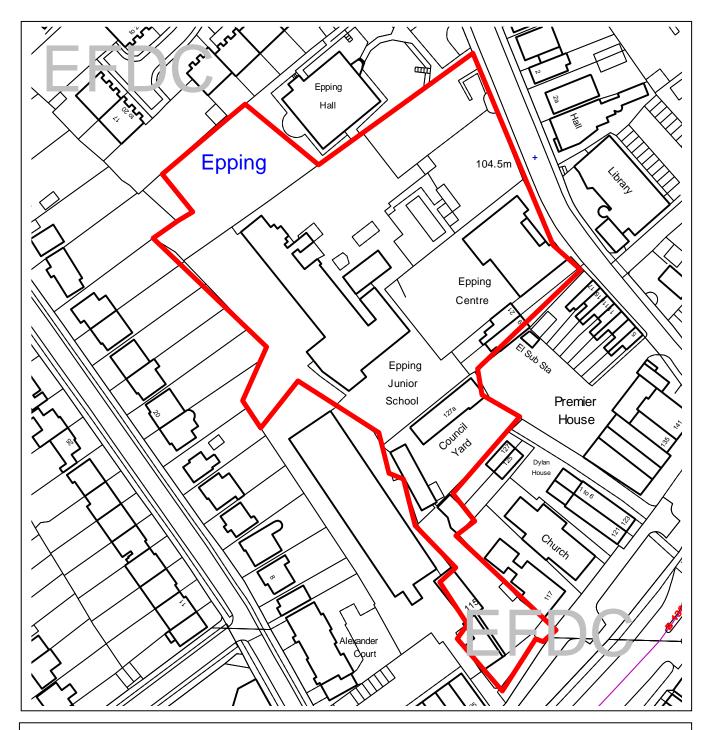

Contains Royal Mail Data. © Royal Mail Copyright & Database Right 2013

| Application Number: | EPF/0917/21                                                                                        |
|---------------------|----------------------------------------------------------------------------------------------------|
| Site Name:          | Former School, Centrepoint Building<br>and Council Depot Land at St John's<br>Road Epping CM16 7JU |
| Scale of Plot:      | 1:1250                                                                                             |